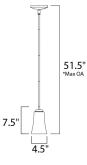

\*max overall height

MEASUREMENTS

MAX OAH

BULB

DIMENSION

: 51.5" OAH HANGING WEIGHT

## LAMPING

**BULB INCLUDED** 

DIMMABLE :Yes

: 4.5" L x 4.5" W x 7.5" H

: 2.16 lb

INPUT VOLTAGE : 120V : 1 x 60W Incandescent E26 Medium , 60W Total : (Not Included)